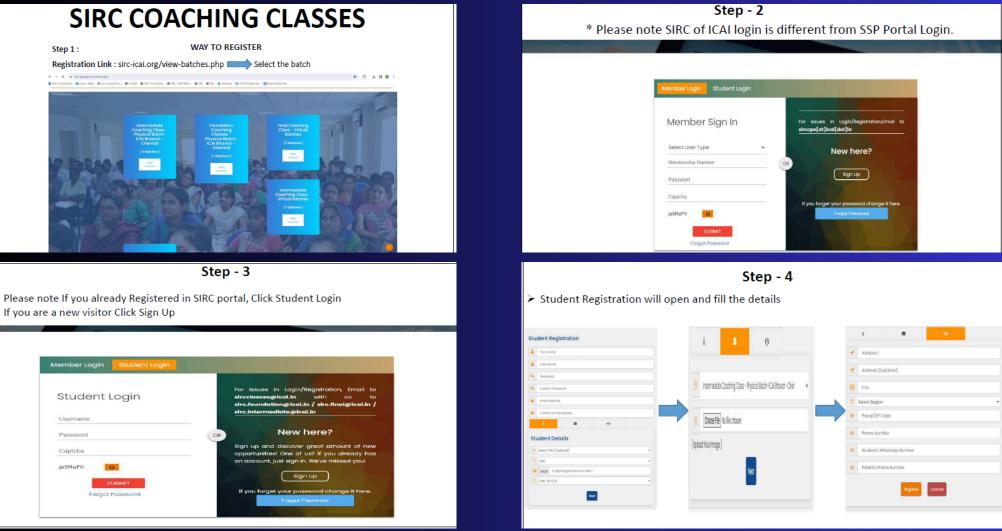

## Procedure to Register in SIRC of ICAI: Please note registration sign up has to be done separately in SIRC of ICAI website; The SSP credentials cannot be used for login here;